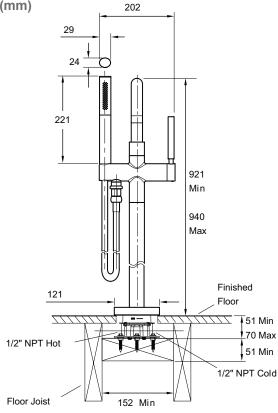

Guarantee (Years): 5

Additional Information: KOHLER® finishes resist corrosion and tarnishing, whilst solid brass construction

ensures durability and reliability.

**Dimensions (mm)** 

Dimensions shown at scale 1:10