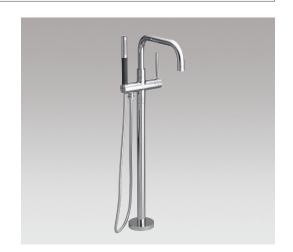

## Purist Floor-Mount Bath Filler

10129-4

Product Description: Purist floor-mount bath filler

Colour/Finish: Polished Chrome

Material: Brass Body

Minimum Pressure: 1.0 bar

Product Weight (kg): 11.2

Fixings Included: Yes