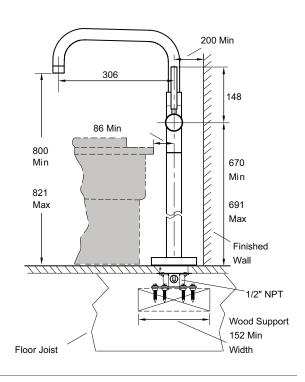

Guarantee (Years): 5

Additional Information: KOHLER® finishes resist corrosion and tarnishing, whilst solid brass construction

ensures durability and reliability.

**Dimensions (mm)** 

Dimensions shown at scale 1:10