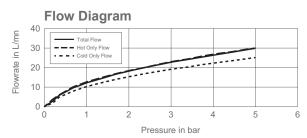

Guarantee (Years): 5

Additional Information: KOHLER® finishes resist corrosion and tarnishing, whilst solid brass construction

ensures durability and reliability.

**Dimensions (mm)** 

Dimensions shown at scale 1:10